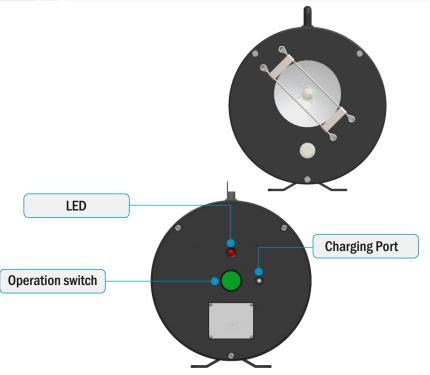

#### **Operation**

- 1. Direct the Test Lamp toward a Flame Detector.
- 2. Press operation switch 'ON' (Green Button)
- 3. Focus the brightest part of light toward the window of the Flame Detector.
- 4. Wait for Flame Detector to respond.
- 5. Normally Flame Detector will respond in 10 to 30 seconds from 3 to 5 meter distance.
- 6. If a Flame Detector does not respond, repeat the process at closer distance.
- 7. Test lamp will Flash for 35 sec after which it will be automatically turned OFF.
- 8. After the testing turn OFF the device. Press operation switch 'OFF' (Green Button).

- 9. Wait for at least 2 min before turning ON again.
- 10. Charge the Test Lamp after the testing.

### **Charging Process**

- 1. Connect the charger to the charging port of the Test Lamp
- 2. Connect AC 220V,50Hz supply to the charger
- 3. In complete discharge, max. 30 hours charging is needed.
- 4. During charging Red LED will ON and after full charge Green