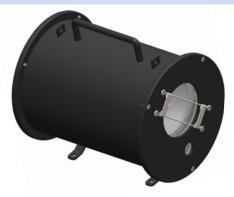

## **Specifications**

· Cover range : 3 to 5 Meter

 Flame Detector : UV/IR flame detector

(Contact Ambetronics for details)

• Continuous operation time: 1hr 30min. Maximum

: 0 to 500° • Operating Temp.

· Weight : 5.5 Kg approx.

: 250 mm(L) x 200 mm(W) x 240 mm(H) Dimension

 Enclosure : Alumunium (Anodizing Process) & Mild Steel (MS)