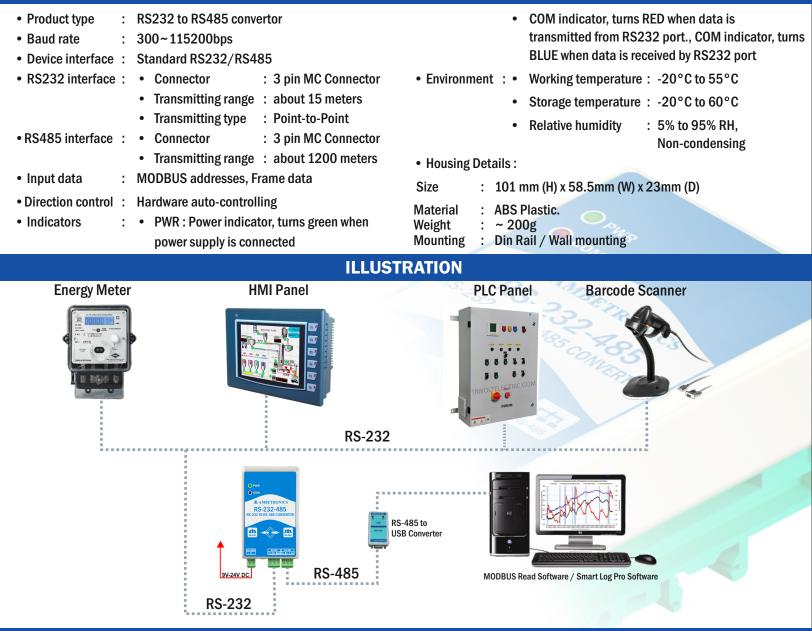

#### FEATURES

- Compatible with RS232/RS485 standard, it can convert RS232 signal to balanced difference RS485 signal.
- Stable transmitting rate, supports baudrate 300~115200bps
- DC power interface supports 9V~24V wide-range DC voltage for different applications
- 2 LEDs for indicating the power and transceiver status.
- ABS enclosure with din rail Mounting, solid and durable.

# **TECHNICAL SPECIFICATION**