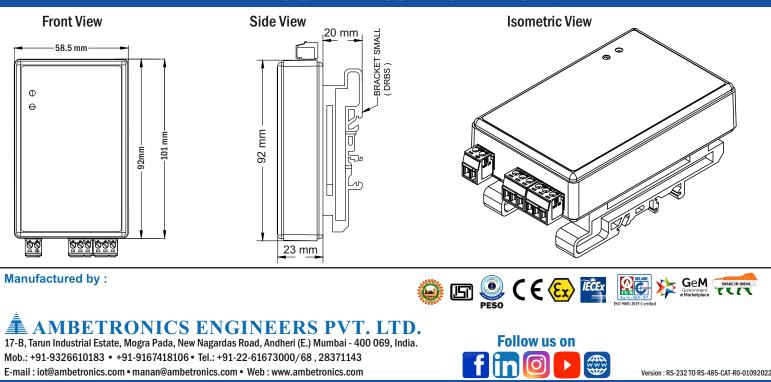

ucts have been delivered to the customers after thorough quality control and testing.

This is a RS232 to RS485 convertor. Which converts RS232 Signals RS485 Signals and extends the distance up to 1200 meters.

Isolated Connectors are given for respective signals RS232 and RS485, also for DC Power Supply 2 pin terminal connector is given.

#### FEATURES

- Compatible with RS232/RS485 standard, it can convert RS232 signal to balanced difference RS485 signal.
- Stable transmitting rate, supports baudrate 300~115200bps
- DC power interface supports 9V~24V wide-range DC voltage for different applications
- 2 LEDs for indicating the power and transceiver status.
- ABS enclosure with din rail Mounting, solid and durable.



# **TECHNICAL SPECIFICATION**



## **DIMENSION AND MOUNTING DETAILS**