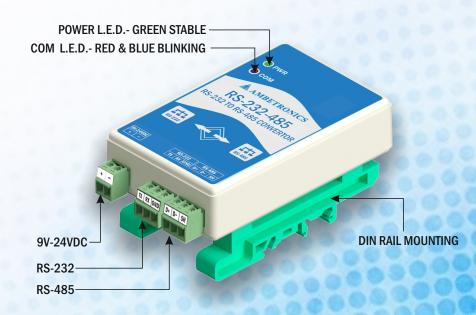

Isolated Connectors are given for respective signals RS232 and RS485, also for DC Power Supply 2 pin terminal connector is given.

#### FEATURES

- Compatible with RS232/RS485 standard, it can convert RS232 signal to balanced difference RS485 signal.
- Stable transmitting rate, supports baudrate 300~115200bps
- DC power interface supports 9V~24V wide-range DC voltage for different applications
- 2 LEDs for indicating the power and transceiver status.
- ABS enclosure with din rail Mounting, solid and durable.