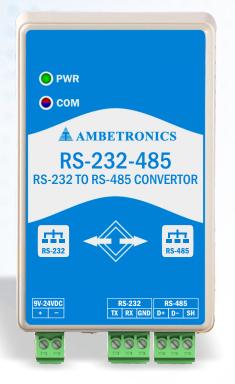

We appreciate your good choice for our products. These products have been delivered to the customers after thorough quality control and testing.

This is a RS232 to RS485 convertor. Which converts RS232 Signals RS485 Signals and extends the distance up to 1200 meters.

Isolated Connectors are given for respective signals RS232 and RS485, also for DC Power Supply 2 pin terminal connector is given.

#### FEATURES

- Compatible with RS232/RS485 standard, it can convert RS232 signal to balanced difference RS485 signal.
- Stable transmitting rate, supports baudrate 300~115200bps
- DC power interface supports 9V~24V wide-range DC voltage for different applications
- 2 LEDs for indicating the power and transceiver status.
- ABS enclosure with din rail Mounting, solid and durable.