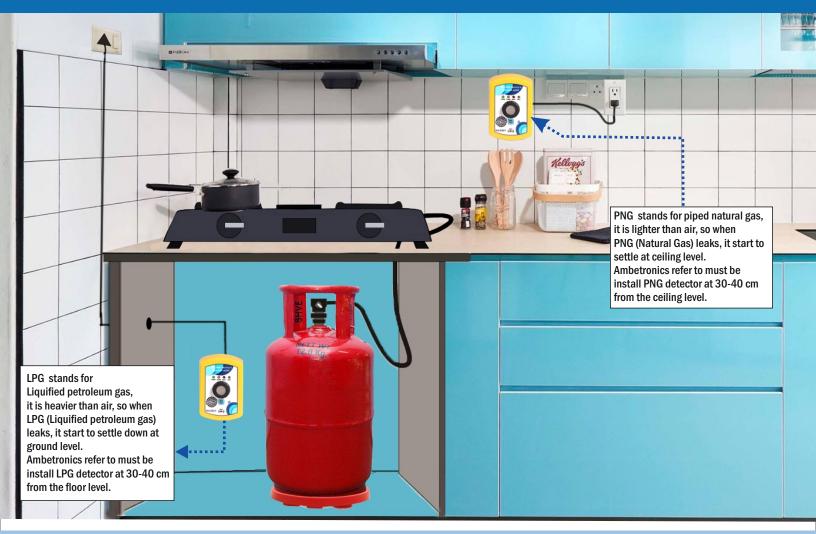

# **Stay Alert, Make Danger Avert**

wall-mounted type designed to detect the concentration of Combustible Gas or vapours using fast response sensors and manufactured with advance featured technology. It provides visual and audible alarms when the gas concentration crosses the pre-set alarm levels and alerts user to take immediate required actions.

## Features

- Provides Fast & Reliable Response by using Semiconductor Technology for detecting leak of LPG / PNG Gas.
- Optimized for detection of smallest gas leak with integrated Buzzer and L.E.D. indication.
- Provides visual and audible signals when the gas concentration cross the Pre-set Alarm level .
- Helps to detect Gas and Excess Temperature indication.
- Easy installation, simple Plug-in design for home use, 230VAC powered.
- Optional Single Alarm Relay to operate shut off valve.