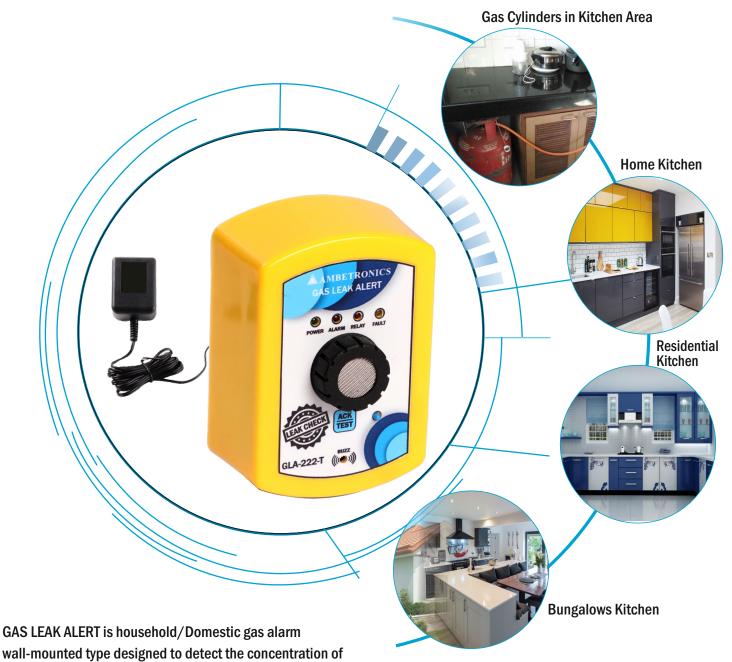

# **Stay Alert, Make Danger Avert**

wall-mounted type designed to detect the concentration of Combustible Gas or vapours using fast response sensors and manufactured with advance featured technology. It provides visual and audible alarms when the gas concentration crosses the pre-set alarm levels and alerts user to take immediate required actions.

### **Applications**

Residential Kitchen
Bungalows Kitchen